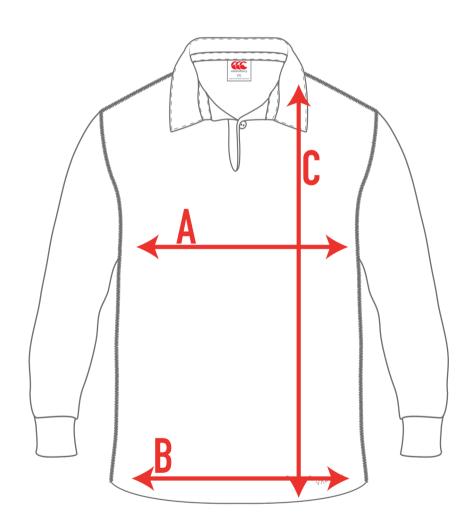

## **HOW TO MEASURE**

- A CHEST WIDTH
- **B HEM WIDTH**
- C BODY LENGTH

| ADULT MEASUREMENTS (UNISEX) |                                                | XS              | S  | M  | L  | XL | 2XL | 3XL | 4XL 5 | SXL ( | 6XL  |
|-----------------------------|------------------------------------------------|-----------------|----|----|----|----|-----|-----|-------|-------|------|
| <b>Chest Width</b>          | Measured at underarm seam, 2.5cm from arm hole | <sup>2</sup> 50 | 53 | 56 | 59 | 62 | 65  | 68  | 71    | 74    | 77   |
| Hem Width                   | Measured 5cm above hem edge                    | 50              | 53 | 56 | 59 | 62 | 65  | 68  | 71    | 74    | 77   |
| <b>Body Length</b>          | Measured from high shoulder point to hem edge  | 70              | 72 | 74 | 76 | 78 | 80  | 72  | 82.5  | 83    | 83.5 |